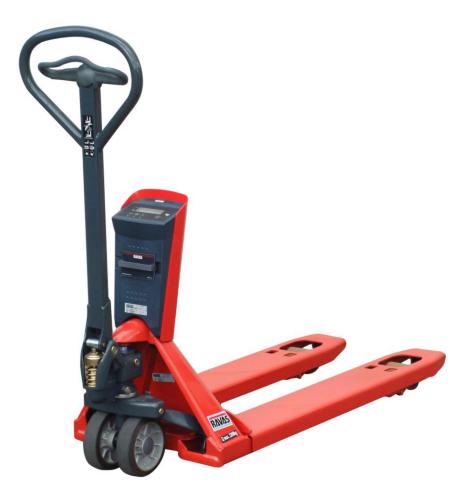

| In respect of: | a non-automatic weighing instrument            |
|----------------|------------------------------------------------|
| Manufacturer:  | RAVAS Europe B.V.                              |
| Model:         | RAVAS-2100                                     |
| Description:   | weighing hand pallet truck with indicator 2100 |